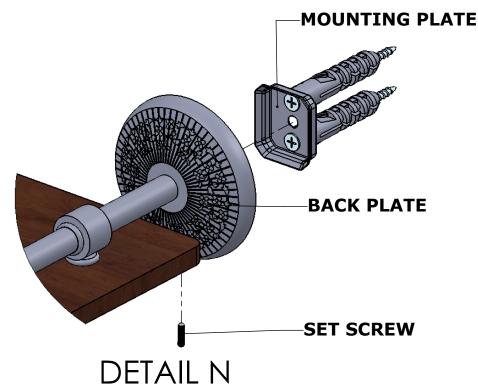

#### Step 2: Attach Bracket to Mounting Plate.

Place bracket on mounting plate and secure by tightening set screw as shown below.