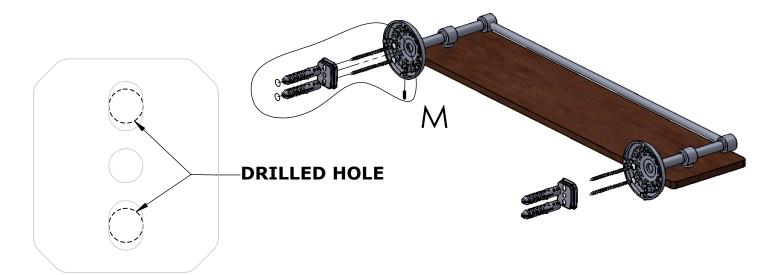

#### **Step 1:** Drill holes in Wall for screw anchors and attach Mounting Plate to Wall

Determine your desired location for installation and make a mark for the location of the mounting plate. Remove mounting plate from backplate by loosening set screw in backplate as pictured below. Place center hole of mounting plate over mark made above. Make 2 marks where mounting screws will be placed as shown below. Drill hole at each of the marks. (You may substitute other style mounting anchors or screws if desired). Place anchors into the holes made. Place mounting plate over holes and secure to mounting surface using screws as shown below.