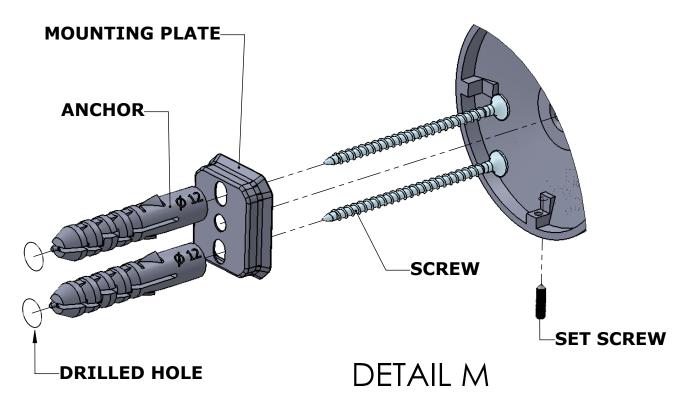

#### **Step 1:** Drill holes in Wall for screw anchors and attach Mounting Plate to Wall

Determine your desired location for installation and make a mark for the location of the mounting plate. Remove mounting plate from backplate by loosening set screw in backplate as pictured below. Place center hole of mounting plate over mark made above. Make 2 marks where mounting screws will be placed as shown below. Drill hole at each of the marks. (You may substitute other style mounting anchors or screws if desired). Place anchors into the holes made. Place mounting plate over holes and secure to mounting surface using screws as shown below.