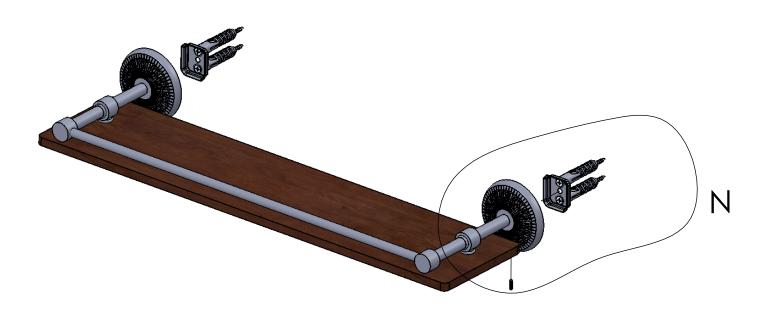

#### Step 2: Attach Bracket to Mounting Plate.

Place bracket on mounting plate and secure by tightening set screw as shown below.